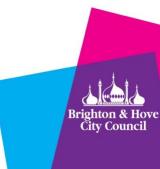

## Zone J

- Argyle Road Removing permit bays on the north side and extending the double yellow lines and the extension of the shared parking bay on the south side near the junction with Preston Road.
- Ditchling Rise Removing disabled parking bay on the north side and replacing it with a shared bay and changing the permit bays to shared bays on the south side near the junction with Preston Road.
- Preston Road Removing a section of the shared bays and replace with a loading bay on the north side outside No.74 and the extension of shared bays outside No.88.