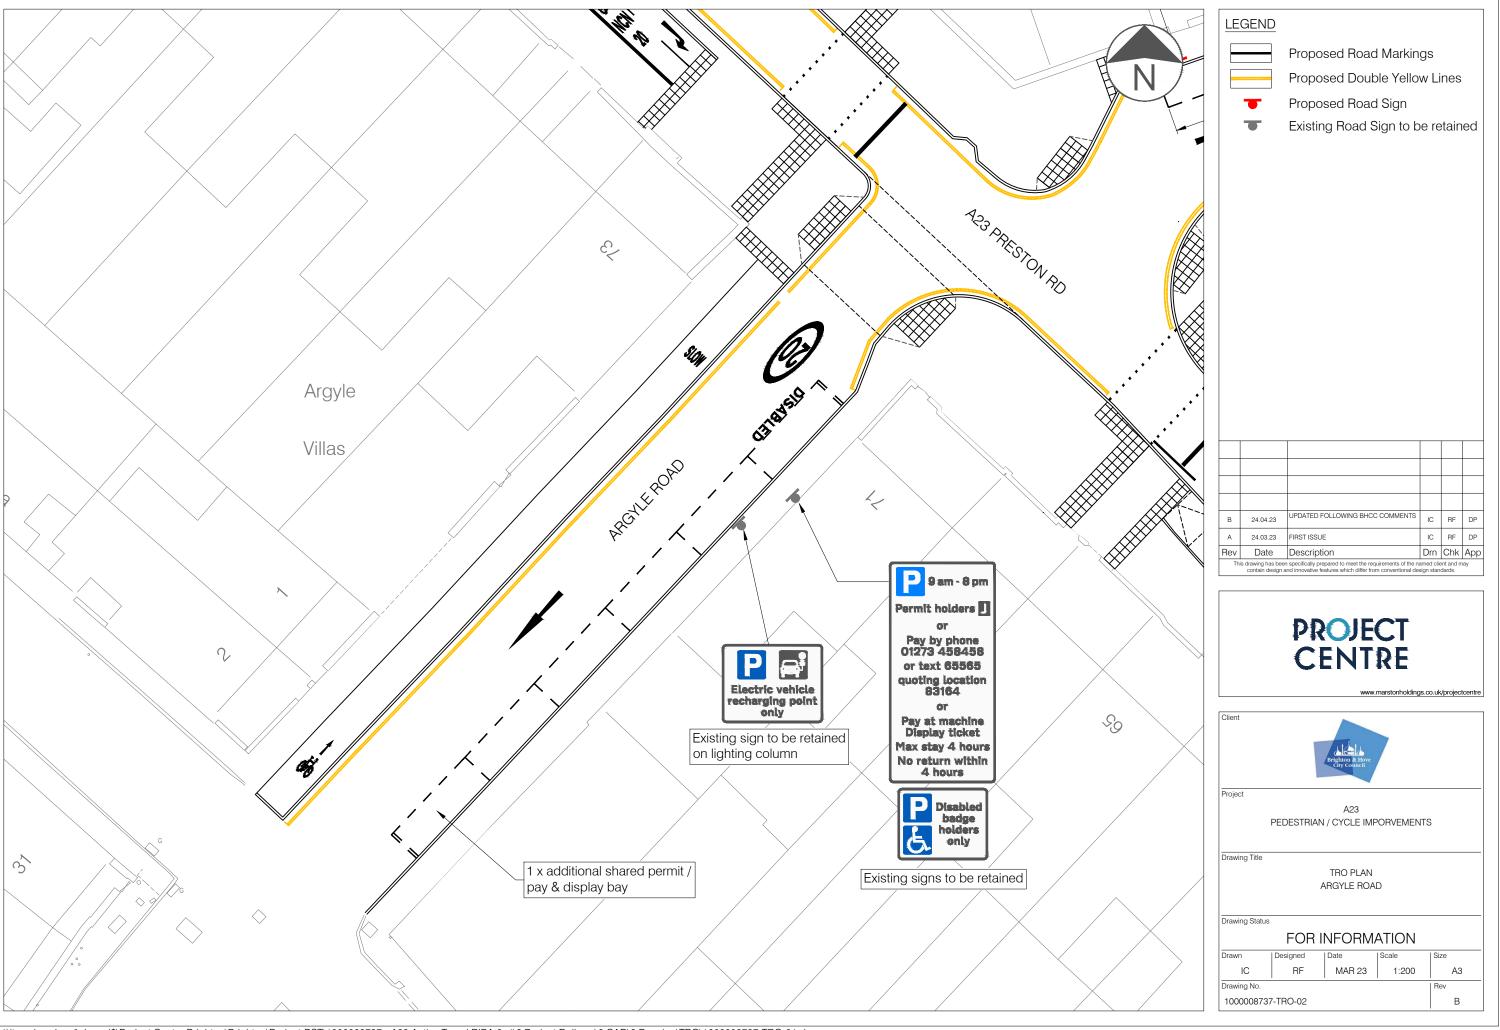

## Zone J

- Argyle Road Removing permit bays on the north side and extending the double yellow lines and the extension of the shared parking bay on the south side near the junction with Preston Road.
- Ditchling Rise Removing disabled parking bay on the north side and replacing it with a shared bay and changing the permit bays to shared bays on the south side near the junction with Preston Road.
- Preston Road Removing a section of the shared bays and replace with a loading bay on the north side outside No.74 and the extension of shared bays outside No.88.