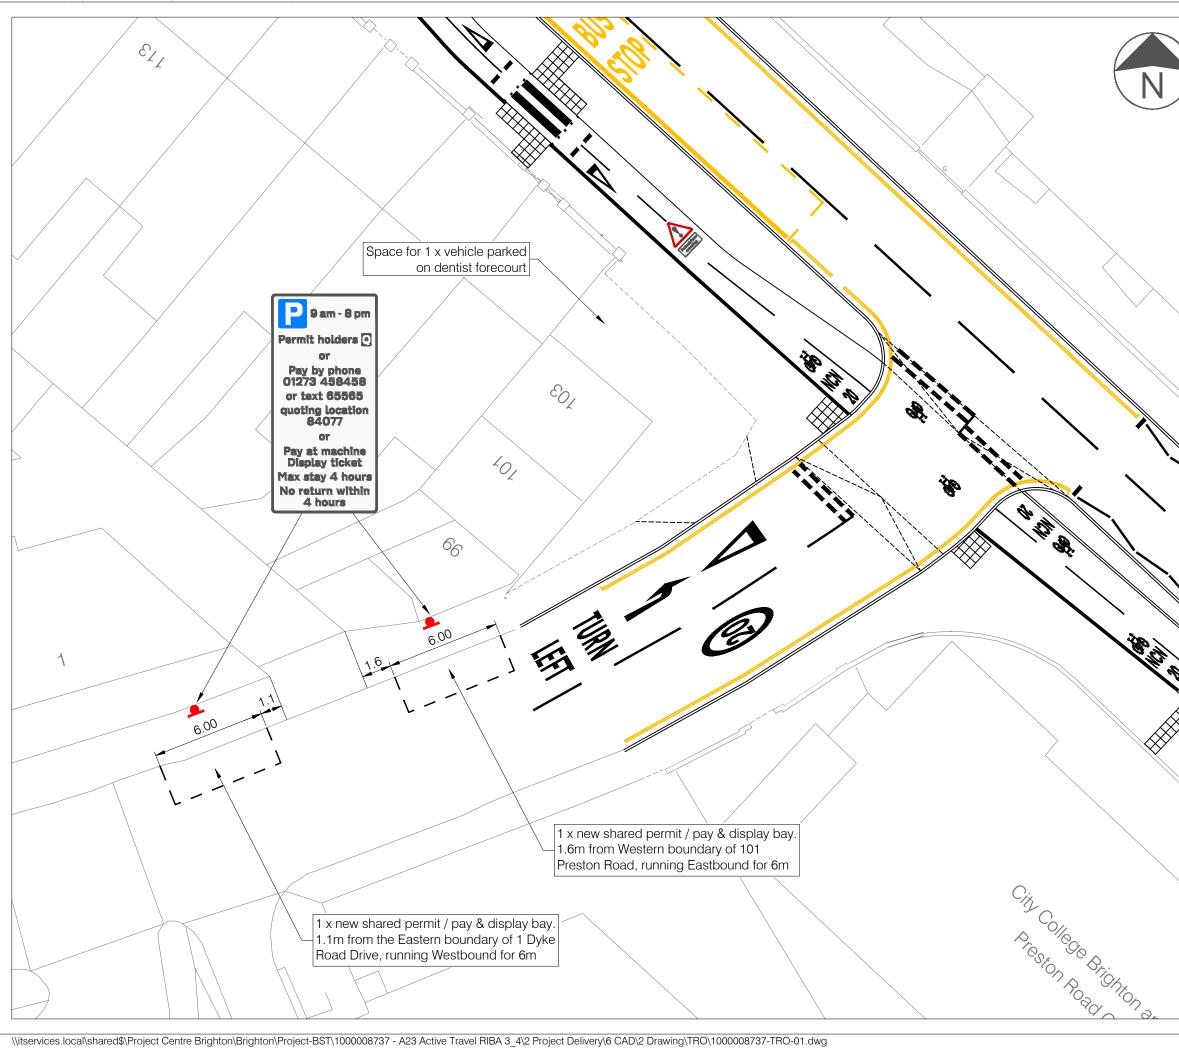

## Zone J

- Argyle Road Removing permit bays on the north side and extending the double yellow lines and the extension of the shared parking bay on the south side near the junction with Preston Road.
- Ditchling Rise Removing disabled parking bay on the north side and replacing it with a shared bay and changing the permit bays to shared bays on the south side near the junction with Preston Road.
- Preston Road Removing a section of the shared bays and replace with a loading bay on the north side outside No.74 and the extension of shared bays outside No.88.

## Zone Q

• Dyke Road Drive – Removal of double yellow lines and the installation of 2 shared parking bays on the north side near the junction with Preston Road

A copy of this Notice, the proposed Orders, plans showing the lengths of road affected and a statement of the council's reasons for proposing to make the Orders may be seen online at <u>www.brighton-hove.gov.uk/current-tros</u>.