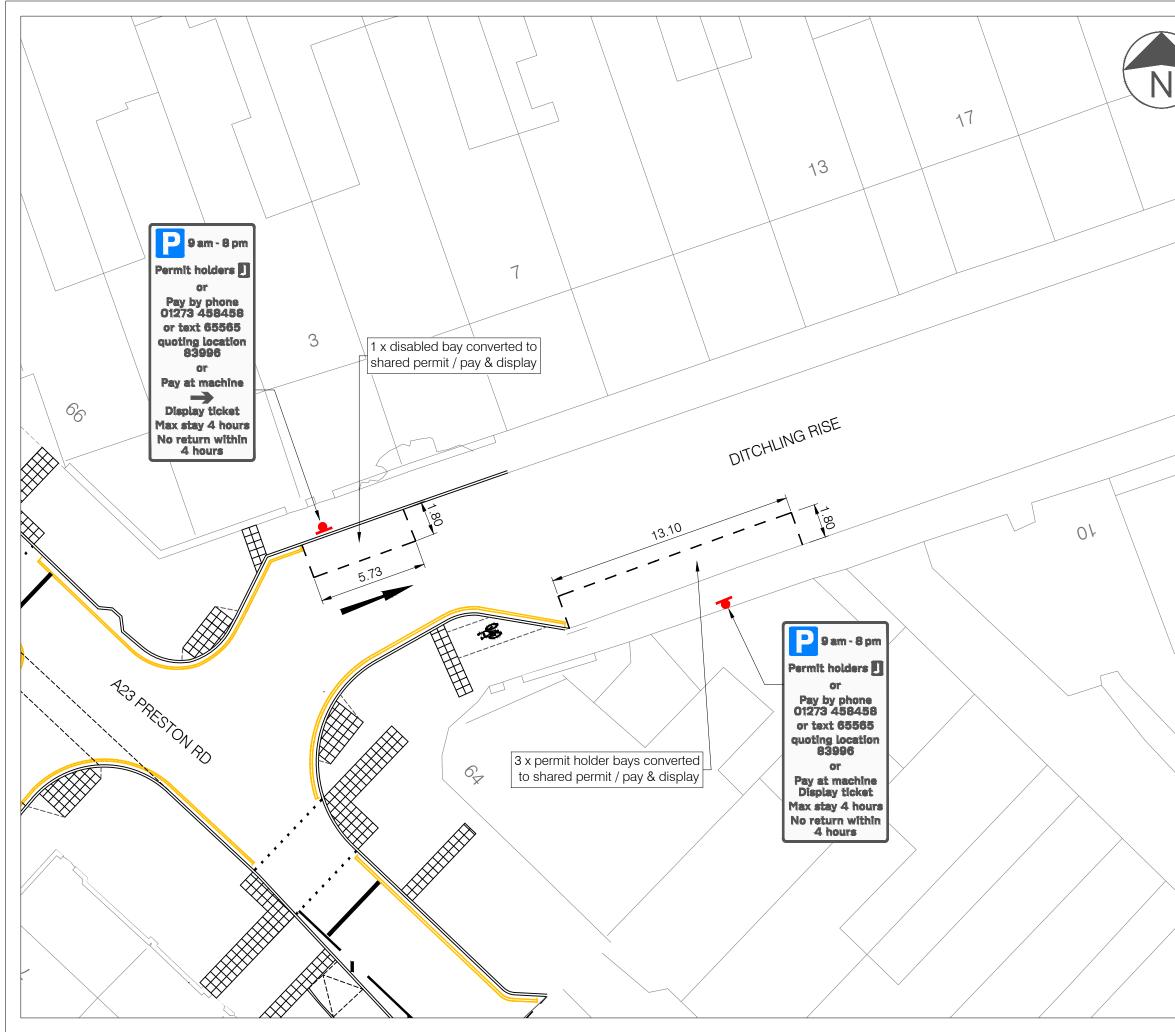

## Zone J

- Argyle Road Removing permit bays on the north side and extending the double yellow lines and the extension of the shared parking bay on the south side near the junction with Preston Road.
- Ditchling Rise Removing disabled parking bay on the north side and replacing it with a shared bay and changing the permit bays to shared bays on the south side near the junction with Preston Road.
- Preston Road Removing a section of the shared bays and replace with a loading bay on the north side outside No.74 and the extension of shared bays outside No.88.